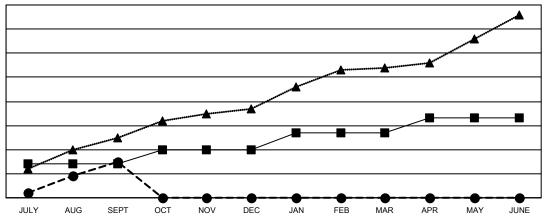

## GOALS AND ACTUAL NEW CLUBS CUMULATIVE

- CURRENT YEAR GOALS FOR NEW CLUBS

**LOCATION: INDONESIA** 

- CURRENT YEAR ACTUAL NEW CLUBS

- LAST YEAR ACTUAL NEW CLUBS