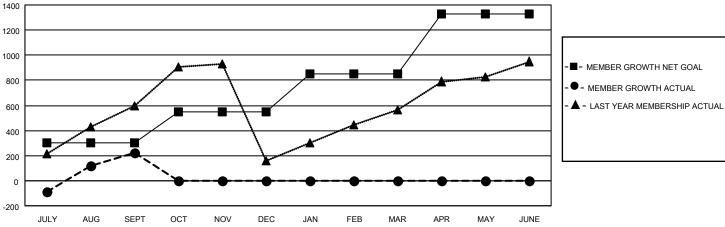

## GOALS AND ACTUAL MEMBERS CUMULATIVE

| - ● - MEMBER GROWTH ACTUAL |  |
|----------------------------|--|
|----------------------------|--|

| DROPPED CLUBS: 1 |     |
|------------------|-----|
| DROPPED MEMBERS  |     |
| DECEASED         | 4   |
| CLUB CANCELLED   | 0   |
| OTHER            | 477 |
| TOTAL            | 481 |